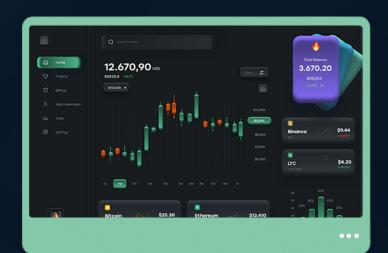

## DO MORE WITH YOUR CRYPTO WITH MUST GROWING WALLET

Store your crypto in your own personal crypto wallet and explore decentralized finance (DeFi), buy and sell NFTs, and more.

## **Live Crypto Trading**

# NEW WAYS LIVE CRYPTO TRADING LIVE

- 70+ Crypto Currency Trading Pair
- Minimum Coin Deposit 25\$
- Trade Broker Charge 0.30%
- Copy Trading Available
- Referral Program Bonus
- All Broker Accepted

+50 Other