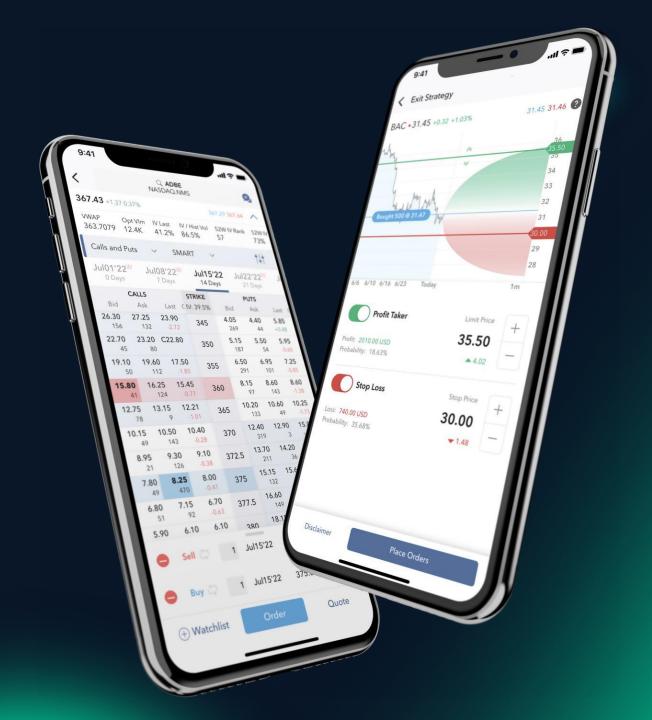

## POWERFUL TOOLS, DESIGNED FOR THE ADVANCED TRADER

Powerful analytical tools with the safety and security of Coinbase deliver the ultimate trading experience. Tap into sophisticated charting capabilities, real-time order books, and deep liquidity across hundreds of

# NEW WAYS LIVE CRYPTO TRADING LIVE

- 70+ Crypto Currency Trading Pair
- Minimum Coin Deposit 25\$
- Trade Broker Charge 0.30%
- Copy Trading Available
- Referral Program Bonus
- All Broker Accepted

+50 Other