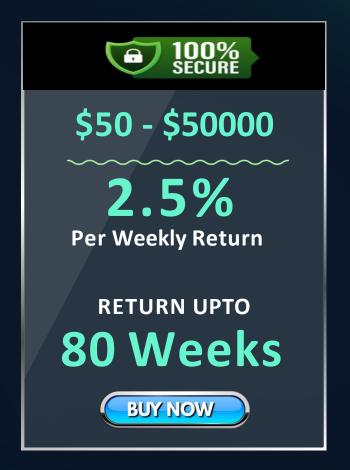

**

The Average Daily Trading Volume In The Crypto Market Far Exceeds That Of Other Financial Products.

#### **HIGH LIQUIDITY**

Crypto Market Has Daily Trading Volume Of US\$6 Trillion.



#### **FLEXIBLE LEVERAGE**

Crypto Traders Often Use Leverage To Profit From Relatively Small Price Changes In Currency Pairs.



#### **Crypto Investments**



# THE WORLD'S LARGEST FINANCIAL MARKET Real Trade

In the global financial market, the foreign exchange derivatives market has a huge daily turnover of more than 800 million U.S. Dollars. It is one of the most traded market in the world.



**61M+** Wallets



**180**Countries





## Real Trade THE RIGHT UTILITY METHOD





## WHY YOU CHOOSE OUR MUST GROWING?



## Investment Packages



BUY Buy Rate In INR: ₹90

SELL Sale Rate in INR: ₹90





## Referral Income



| Level | Income |  |  |
|-------|--------|--|--|
| 1     | 5%     |  |  |
| 2     | 3%     |  |  |
| 3     | 2%     |  |  |

\*Direct Referral for one time



## **Level Income**



| Level                               | Income |  |  |
|-------------------------------------|--------|--|--|
| 1st                                 | 1.00%  |  |  |
| 2nd                                 | 0.40%  |  |  |
| 3 <sup>rd</sup> to 20 <sup>th</sup> | 0.20%  |  |  |

\*Team Referral for Every months





#### **Monthly Performance Bonus**

| Rank          | Business   | Salary  | Month         |
|---------------|------------|---------|---------------|
| Star          | \$5,000    | \$50    | Up to 6 Month |
| Bronze        | \$10,000   | \$70    | Up to 6 Month |
| Silver